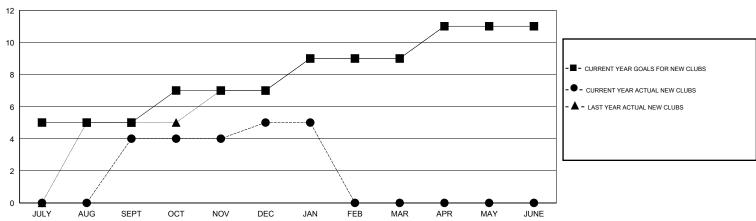

## District 317 E

Results as of: 2/17/2014 11:17:44AM

GMT: Mahesh Pasqual LOCATION INDIA GMT CA 6

|                       | 1                |                     |                            |                             |  |  |  |  |
|-----------------------|------------------|---------------------|----------------------------|-----------------------------|--|--|--|--|
|                       |                  | Clubs               |                            |                             |  |  |  |  |
| RESULTS FOR 2013-2014 |                  |                     |                            |                             |  |  |  |  |
| QUARTER               | NEW CLUB<br>GOAL | ACTUAL NEW<br>CLUBS | ACTUAL<br>DROPPED<br>CLUBS | ACTUAL NET<br>GAIN/<br>LOSS |  |  |  |  |
| JULY/AUG/SEPT         | 5                | 4                   | 0                          | 4                           |  |  |  |  |
| OCT/NOV/DEC           | 2                | 1                   | 3                          | -2                          |  |  |  |  |
| JAN/FEB/MAR           | 2                | 0                   | 0                          | 0                           |  |  |  |  |
| APR/MAY/JUNE          | 2                | 0                   | 0                          | 0                           |  |  |  |  |

## GOALS AND ACTUAL NEW CLUBS CUMULATIVE

| DROPPED CLUBS: 3 |     | 32 CLUBS OF 62 ADDED 1 OR MORE<br>NEW MEMBERS | GENDER DISTRIBUTION  MALE 1,658 (74.25%) |              |
|------------------|-----|-----------------------------------------------|------------------------------------------|--------------|
| DROPPED MEMBERS  |     |                                               | FEMALE                                   | 575 (25.75%) |
| DECEASED         | 2   | CLICK HERE FOR HEALTH                         |                                          | 4.00         |
| CLUB CANCELLED   | 73  | ASSESSMENT DATA                               | FAMILY UNIT MEMBERS                      | 1,00         |
| OTHER            | 197 |                                               | HEAD OF HOUSEHOLD                        | 36           |
| TOTAL            | 272 |                                               | NON-HEAD OF HOUSEHOL                     | D 64         |