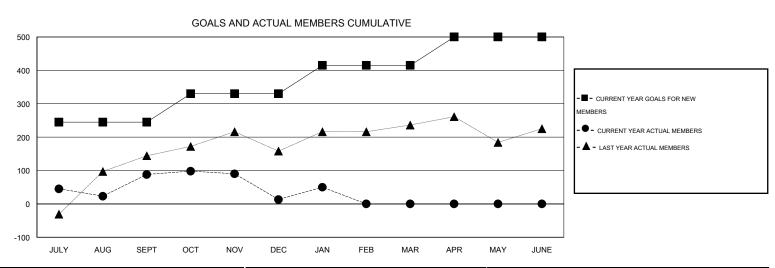

| Members               |                    |                       |                              |                             |  |  |  |  |  |
|-----------------------|--------------------|-----------------------|------------------------------|-----------------------------|--|--|--|--|--|
| RESULTS FOR 2013-2014 |                    |                       |                              |                             |  |  |  |  |  |
| QUARTER               | NEW MEMBER<br>GOAL | ACTUAL NEW<br>MEMBERS | ACTUAL<br>DROPPED<br>MEMBERS | ACTUAL NET<br>GAIN/<br>LOSS |  |  |  |  |  |
| JULY/AUG/SEPT         | 245                | 225                   | 137                          | 88                          |  |  |  |  |  |
| OCT/NOV/DEC           | 85                 | 52                    | 127                          | -75                         |  |  |  |  |  |
| JAN/FEB/MAR           | 85                 | 45                    | 8                            | 37                          |  |  |  |  |  |
| APR/MAY/JUNE          | 85                 | 0                     | 0                            | 0                           |  |  |  |  |  |